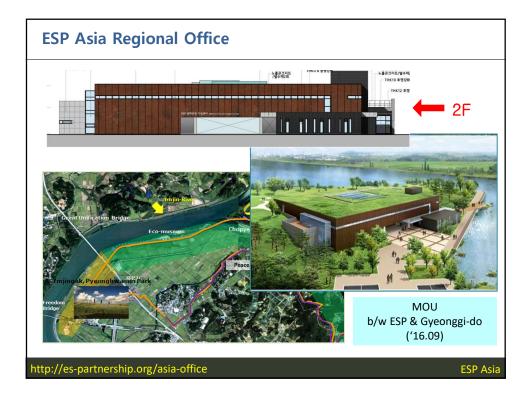

|
|      |   | <ul> <li>Discuss about Gyeonggi-do DMZ PES with municipal governments in<br/>DMZ areas</li> </ul> |
|      | ≻ | GPG(DMZ Policy Division) visited ESP headquarter & GIZ to                                         |
|      |   | discuss about DMZ conservation and mutual collaboration                                           |
|      | ≻ | Joined ESP Conference 2016(in South Africa)                                                       |
|      |   | Agreed to host the Asian ESP Conference                                                           |
|      |   | Gyeonggi-do provincial government, Ansan city government, KNPS, NIE, KMI, NNT, KESNet,            |
|      |   | etc                                                                                               |