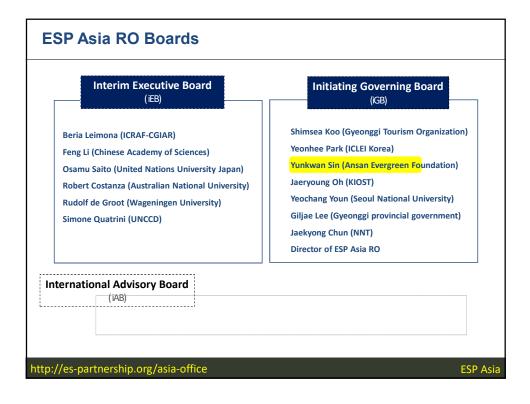

|      |   | <ul> <li>Discuss about Gyeonggi-do DMZ PES with municipal governments in<br/>DMZ areas</li> </ul> |
|      | ≻ | GPG(DMZ Policy Division) visited ESP headquarter & GIZ to                                         |
|      |   | discuss about DMZ conservation and mutual collaboration                                           |
|      | ≻ | Joined ESP Conference 2016(in South Africa)                                                       |
|      |   | Agreed to host the Asian ESP Conference                                                           |
|      |   | Gyeonggi-do provincial government, Ansan city government, KNPS, NIE, KMI, NNT, KESNet,            |
|      |   | etc                                                                                               |